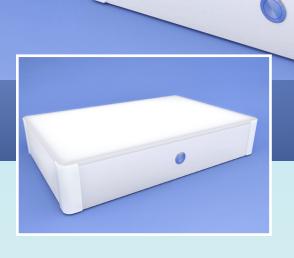

A4 BeamBox Light Box

Super portable, simple and stylish. The A4 BeamBox LED light box with white casing and white trim is the perfect creative companion.

With a sealed splash resistant design, edge-to-edge illumination, and low power consumption it is highly practical whilst featuring a refined design.

LIGHT SOURCE LED COLOUR LED LIFESPAN

POWER SUPPLY CONSUMPTION INPUT

SWITCH RATING SWITCH LED

CARCASE SIDES
CORNERS
FINISH

**OPTIONS** 

BBA4-WW

330 x 230 x 62mm (H) Acrylic

Rearlit LED 5500K (Pure white) 50,000 hours

24V (Mains adapter supplied)0.45 Amp2.1mm DC

IP67 Blue

HPL (High Pressure Laminate)
Aluminium (Powder coated)
White

GLASS SCREENPOLARIZING FILTERADJUSTABLE STAND

- DIMMER