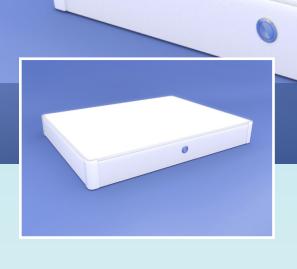

## A3 BeamBox Light Box

With a white casing and white aluminium trim, this A3 light box is a super refined LED light box suitable for any creative / scientific application.

With a sealed splash resistant design, edge-to-edge illumination, and low power consumption it is highly practical whilst featuring a refined design.

LIGHT SOURCE LED COLOUR LED LIFESPAN

POWER SUPPLY CONSUMPTION INPUT

SWITCH RATING SWITCH LED

CARCASE SIDES
CORNERS
FINISH

**OPTIONS** 

BBA3-WW

440 x 330 x 62mm (H) Acrylic

Rearlit LED 5500K (Pure white) 50,000 hours

24V (Mains adapter supplied)

0.9 Amp 2.1mm DC

IP67 Blue

HPL (High Pressure Laminate)
Aluminium (Powder coated)
White

GLASS SCREENPOLARIZING FILTERADJUSTABLE STAND

- DIMMER

- PARALLEL MOTION