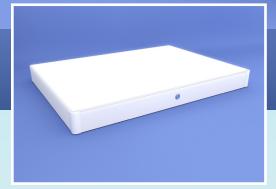

## A2 BeamBox Light Box

A2 is a great size for creative design work. The acrylic screen is perfect for tracing and viewing. With a modern sleek profile the BeamBox is a light box for the modern designer.

With a sealed splash resistant design, edge-to-edge illumination, and low power consumption it is highly practical whilst featuring a refined design.

620 x 440 x 62mm (H) Acrylic

Rearlit LED 5500K (Pure white) 50,000 hours

24V (Mains adapter supplied) 1.8 Amp 2.1mm DC

IP67 Blue

HPL (High Pressure Laminate) Aluminium (Powder coated) White

- GLASS SCREEN
- POLARIZING FILTER
- ADJUSTABLE STAND
- DIMMER
- PARALLEL MOTION